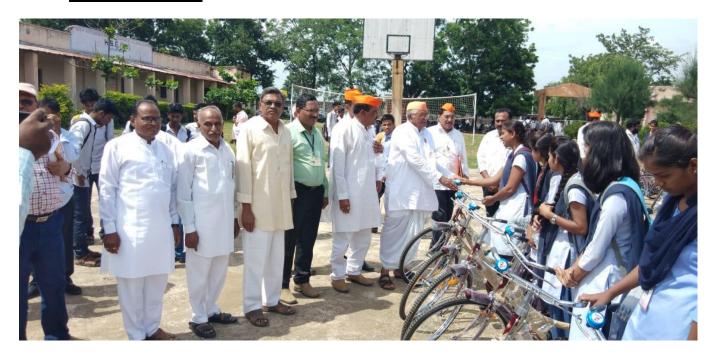

## 7.1.7: **Green Practices:**

Photo: Bicycle distribution by management-a step towards green initiative& environmental sustainability

Photo: No vehicle day on Saturday by college to save fuel & promotion for eco-sensitivity and sustainability