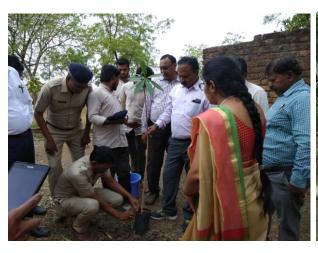

Photo: Showing vehicle are not allowed inside the campus to maintain pollution free campus

Photos: Showing the tree plantation in the campus by students, management &staffs