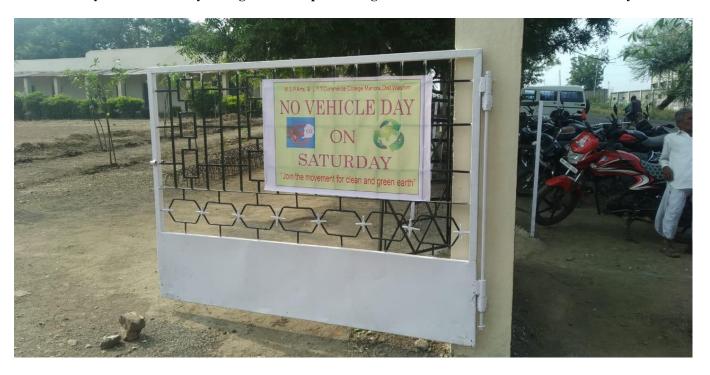

## 7.1.7: **Green Practices:**

Photo: Bicycle distribution by management-a step towards green initiative& environmental sustainability

Photo: No vehicle day on Saturday by college to save fuel & promotion for eco-sensitivity and sustainability