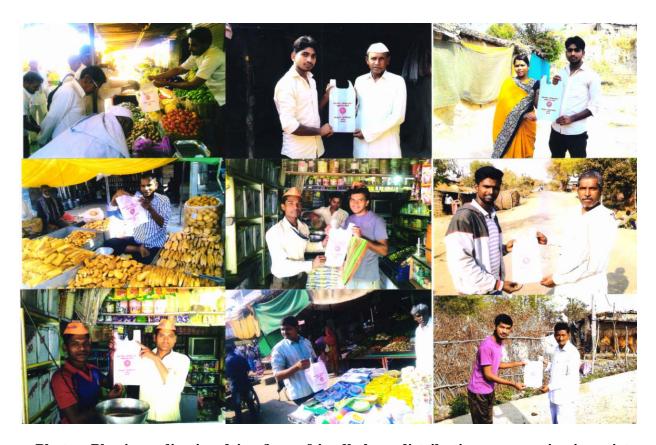

Photos: Plastic eradication drive & eco-friendly bags distribution-a promotion in society

Photos: Plastic eradication drive, a step to save our green earth by students

Photo: Bicycle stand-a green initiative by college toward carbon foot print management